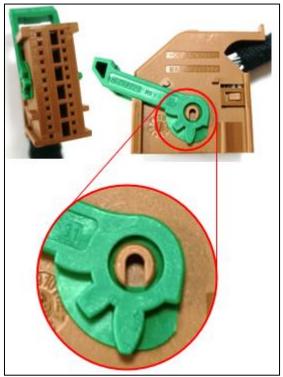

# **Technical Information TB**

Install the new lever on the brown connector.
Note: It is hard to distinguish the new one with the old one by shape or size, there is white paint on the new lever.

- 4. Refit the connector of SDM.
- 5. Diagnose the car to confirm the issue is gone.