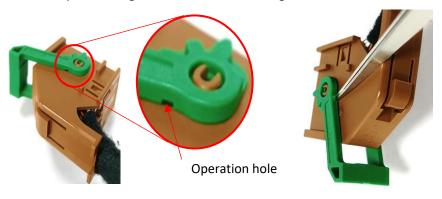

### Operation

1. Following the repair manual to remove the connector of SDM(BY068)

2. Separate the green lever from cover hinge on both sides.