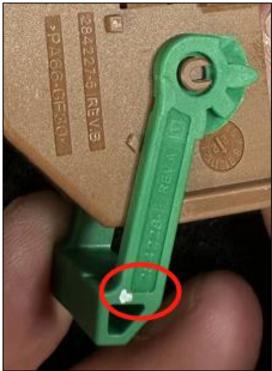

# **Technical Information TB**

Install the new lever on the brown connector.
Note: It is hard to distinguish the new one with the old one by shape or size, there is white paint on the new lever.

- 4. Refit the connector of SDM.
- 5. Diagnose the car to confirm the issue is gone.