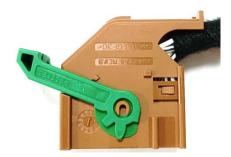

### **Description of Situation**

When airbag warning lamp is on and there is a DTC B0021-1A which means left curtain airbag resistance too low, please follow the operation to replace the lever of SDM connector with a new one, currently SDM connector number in circuit diagram is BY068.

### Operation

1. Following the repair manual to remove the connector of SDM(BY068)

2. Separate the green lever from cover hinge on both sides.